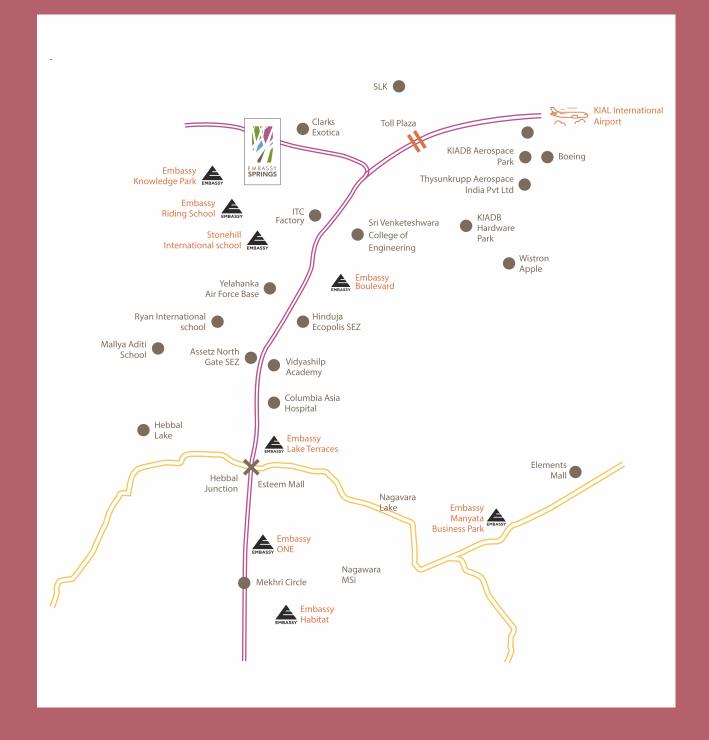

#### **LOCATION MAP**

For those who want to be away from the bustle of a city while still keep up with this fast-paced life.

The nearby KIADB parcel of around 4,000 acres, close to the airport, is being developed for the benefit of IT/BT, hardware and aerospace industries. As many as 1.2 million direct and 3 million indirect jobs are expected to be created in the vicinity. Companies like Wistron Apple, SLK, Shell and Boeing have already set up their facilities here.