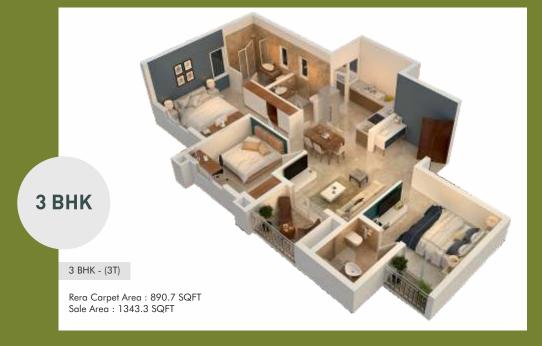

#### **EMBASSY EDGE: AN OVERVIEW**

Phase 1 of Embassy Edge consists of five towers spread across 12 acres. Each of the 800+ apartments that make up these towers are aesthetically conceptualized with a focus on smart design.

The well-positioned erection of the towers ensure that the apartments get an uninterrupted, premium view of the gardens outside.