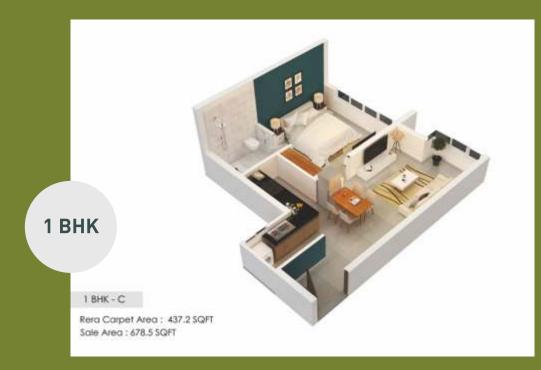

#### **EMBASSY EDGE: AN OVERVIEW**

Phase 1 of Embassy Edge consists of five towers spread across 12 acres. Each of the 800+ apartments that make up these towers are aesthetically conceptualized with a focus on smart design.