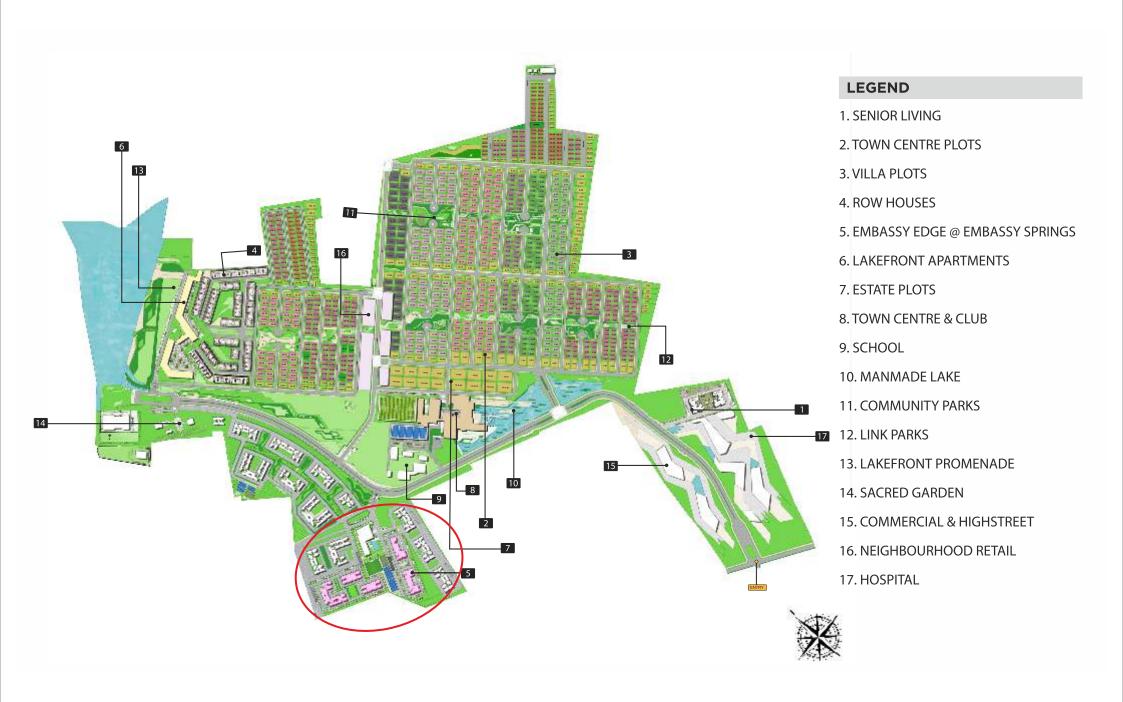

#### **EMBASSY EDGE: AN OVERVIEW**

Phase 1 of Embassy Edge consists of five towers spread across 12 acres. Each of the 800+ apartments that make up these towers are aesthetically conceptualized with a focus on smart design.

## **EMBASSY EDGE AT EMBASSY SPRINGS.**

Bengaluru's biggest and best-planned city, Embassy Springs, is the epitome of urban planning designed to address everyday challenges. Spread across 288 acres, this self-sustainable township offers residents an exquisite living experience amidst nature. Situated in the hotbed of North Bengaluru, the township is close to major upcoming developments and just 4 km before the Airport toll plaza.

18KMS OF **ROAD NETWORK** 

COMMERCIAL & RETAIL SPACE

**32 PARKS** 

HOSPITAL

SCHOOL

SPECIALLY-ABLED FRIENDLY

PLACES OF WORSHIP

LOW DENSITY DEVELOPMENT