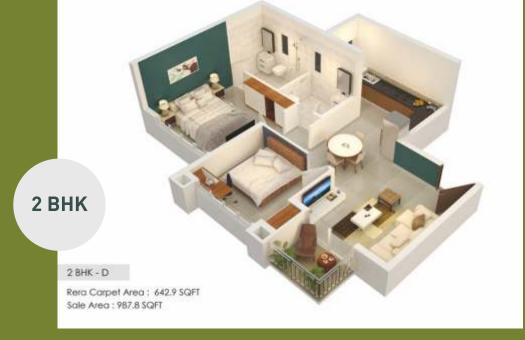

#### **EMBASSY EDGE: AN OVERVIEW**

Phase 1 of Embassy Edge consists of five towers spread across 12 acres. Each of the 800+ apartments that make up these towers are aesthetically conceptualized with a focus on smart design.

The well-positioned erection of the towers ensure that the apartments get an uninterrupted, premium view of the gardens outside.