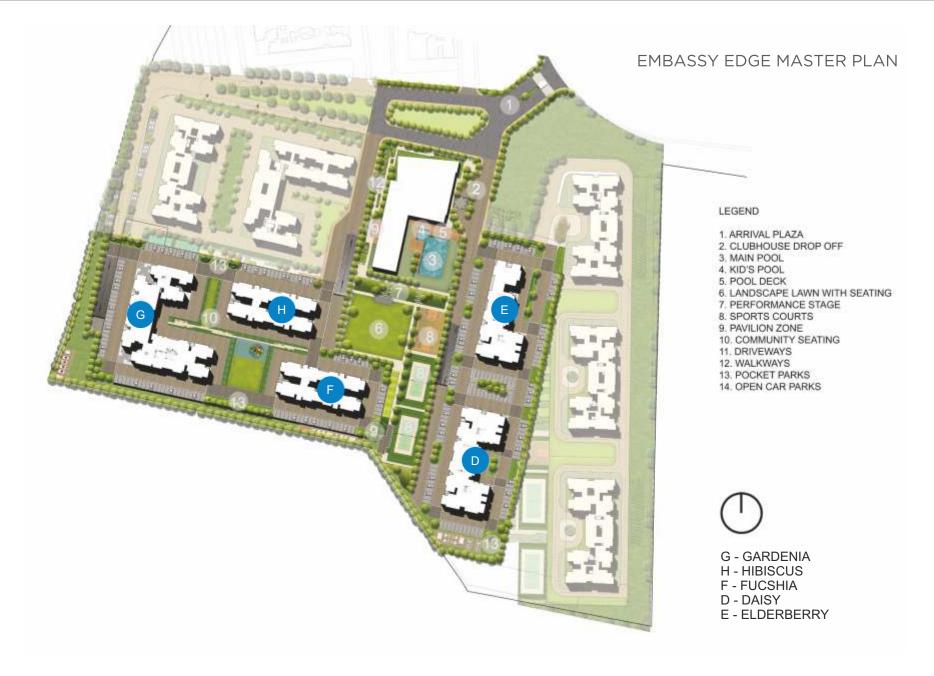

#### **EMBASSY EDGE: AN OVERVIEW**

Phase 1 of Embassy Edge consists of five towers spread across 12 acres. Each of the 800+ apartments that make up these towers are aesthetically conceptualized with a focus on smart design.

#### STEP OUT TO DISCOVER MORE.

You may be living in a small corner of the city that Embassy Springs is, but that small corner is also your key to a world of amenities. Life at Embassy Edge lets you enjoy all kinds of recreational activities, from leisure to sports.

The 25,000 sq.ft clubhouse is the perfect evening getaway, with features including an outdoor swimming pool, an indoor badminton court, a cafeteria, lounges, a banquet hall, a convenience store and a lot more.

Embassy Springs is home to grand facilities for sports such as tennis, volleyball, basketball as well as skating. For everything else, there is the Central Park where you can gather along with friends and family and indulge in whatever sport you fancy.