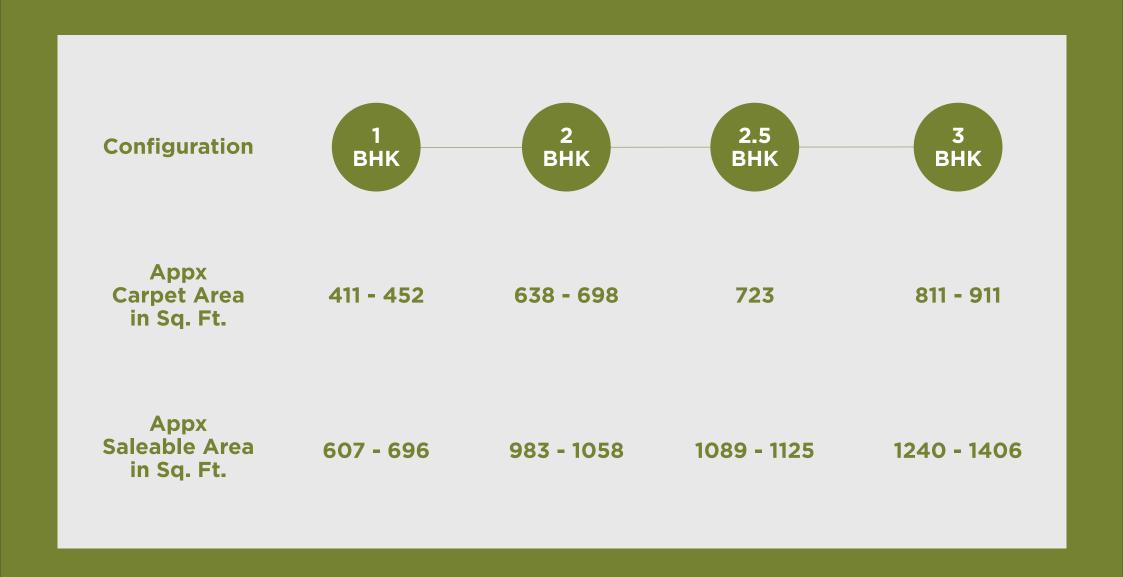

#### **EMBASSY EDGE: AN OVERVIEW**

Phase 1 of Embassy Edge consists of five towers spread across 12 acres. Each of the 800+ apartments that make up these towers are aesthetically conceptualized with a focus on smart design.