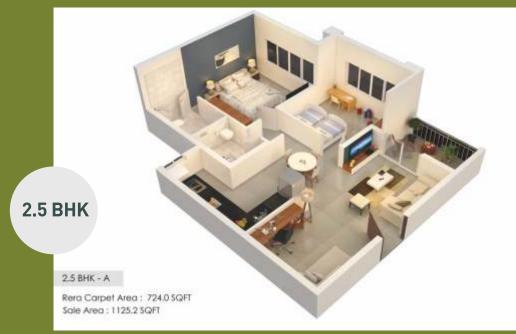

#### **EMBASSY EDGE: AN OVERVIEW**

Phase 1 of Embassy Edge consists of five towers spread across 12 acres. Each of the 800+ apartments that make up these towers are aesthetically conceptualized with a focus on smart design.

The well-positioned erection of the towers ensure that the apartments get an uninterrupted, premium view of the gardens outside.