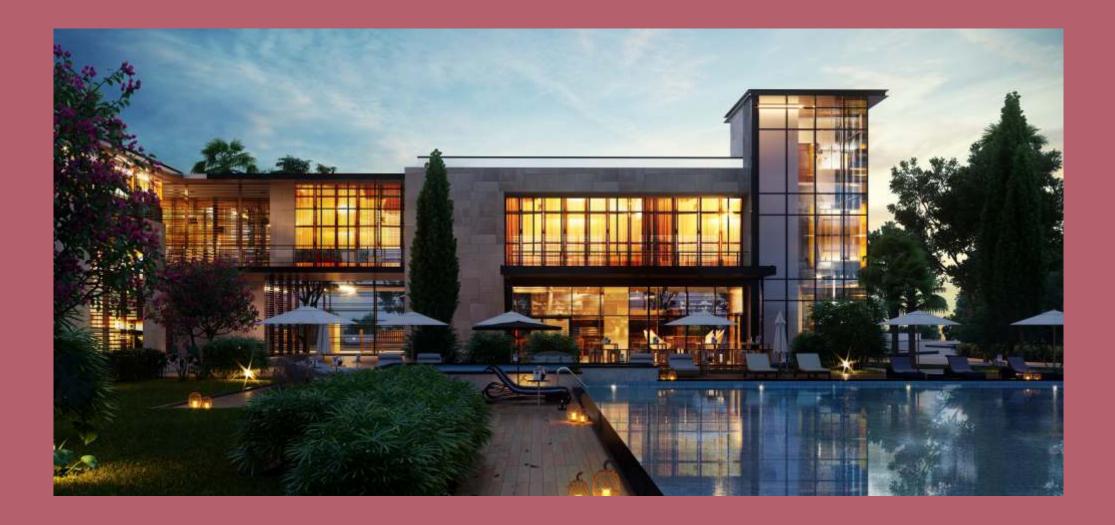

The 25,000 sq.ft clubhouse is the perfect evening getaway, with features including an outdoor swimming pool, an indoor badminton court, a cafeteria, lounges, a banquet hall, a convenience store and a lot more.

# GO BACK TO YOUR HOBBIES AND PASSIONS WITH LIKE MINDED NEIGHBOURS!

Pick up an old hobby or find a new passion at our expansive clubhouse at Embassy Edge.